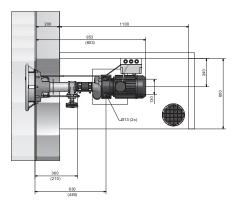

| Technical data       | Jet Swim 2000 | Jet Swim 1200 |
|----------------------|---------------|---------------|
| Motor, kW            | 4,0           | 2,2           |
| Voltage, V           | 230/400       | 230/400       |
| Amperage, A          | 8,1           | 4,9           |
| Pump capacity, I/min | 1300          | 900           |
| Hose connection      | 21/2"         | 2"            |