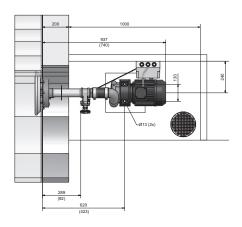

| Technical data       | Jet Swim 2000 | Jet Swim 1200 |
|----------------------|---------------|---------------|
| Motor, kW            | 4,0           | 2,2           |
| Voltage, V           | 230/400       | 230/400       |
| Amperage, A          | 8,1           | 4,9           |
| Pump capacity, I/min | 1300          | 900           |
| Hose connection      | 21/2"         | 2"            |