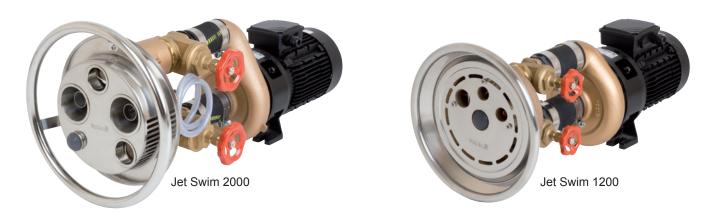

## **JET SWIM**

- Bronze and acid-proof stainless steel For an optimum quality and life.
- Two models with 900 or 1300 I/min For training of strength and fitness.
- Adjustable water flow For your personal needs.
- Adjustable jet streams For a personal adjustment of the water flow.
- Adjustable setting of the air mixture For a personal admixture of air.
- Polished stainless steel front For optimum finish.
- High-class motors For cost-effective operation and a long life.

| Technical data       | Jet Swim 2000 | Jet Swim 1200 |
|----------------------|---------------|---------------|
| Motor, kW            | 4,0           | 2,2           |
| Voltage, V           | 230/400       | 230/400       |
| Amperage, A          | 8,1           | 4,9           |
| Pump capacity, I/min | 1300          | 900           |
| Hose connection      | 21/2"         | 2"            |